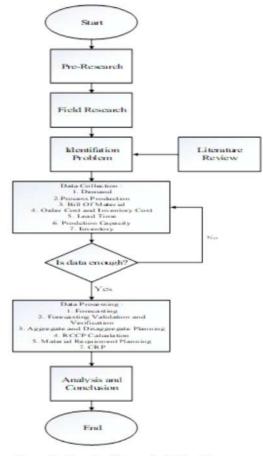

# Production Planning and Control in Furniture Company at PT. Lion Metal Works

by Lina Gozali

Submission date: 08-May-2022 11:54PM (UTC+0700) Submission ID: 1831221073 File name: 70.\_ieom\_sing\_andri.pdf (1.72M) Word count: 7617 Character count: 35218