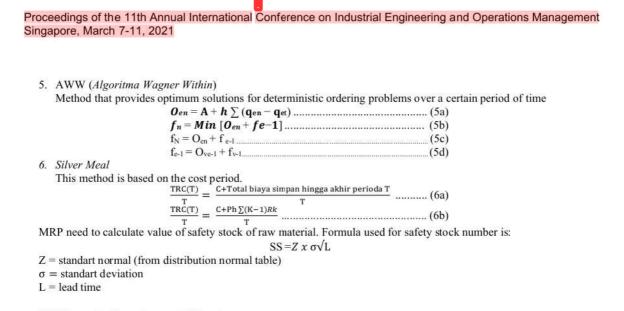

the inventory planning in the production system. The following methods are used:

1. LFL (Lot For Lot)

The *lot for lot* (LFL) method is a method to minimize the inventory level based on providing inventory as needed at the exact time. The cost for this method just calculates the order cost

- 2. EOQ (Economic Order Quantitiy)
  - This method which based on of best ideal number of raw material to book:

$$EOQ = Q^* = \sqrt{\frac{2DS}{H}}$$

3. POQ (Periodic Order Quantitiy)

This method is similar to EOQ, but the difference is there are some modification that used for discrete period requests

$$EOI = \frac{EOQ}{R} = \sqrt{\frac{2C}{RPh}}$$

4. LUC (Least Unit Cost)

The Methods that observe the cost of inventory level for each unit

$$(L) = \frac{s + (h\sum_{t=T}^{L}[(t - dT)dt]]}{J}$$



# 2.7. Capacity Requirement Planning

Capacity planning shows how many labor, machines, and resources are needed to fulfill production. [Gozali, et.al.,2020b; Lefta, 2020a; Lefta, 2020b; Wijaya, 2020]. CRP is a capacity calculation technique required by material requirement planning. The formula used in CRP is similar RCCP method, but the difference is there is have efficiency.

a. Capacity Machine: Available Time x Total Machine x Efficiencyb. Total Production Time: Total Production x Standart Time

# 3. Methodology Research



Figure 1. Flowchart Research Methodology

The first step, finding and identifying the problem. After that, find the method for solving the problem that is owned by T. Lion Metal Works systematically. This research uses the forecasting method, aggregate and disagg