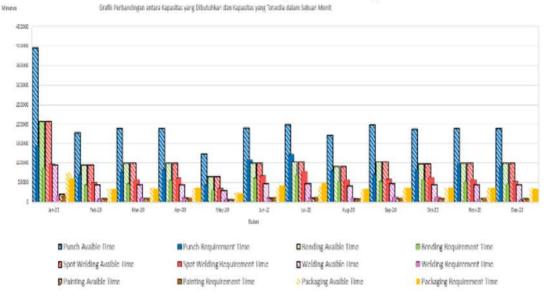

# Production Planning and Control in Furniture Company at PT. Lion Metal Works

by Lina Gozali

Submission date: 08-May-2022 11:54PM (UTC+0700) Submission ID: 1831221073 File name: 70.\_ieom\_sing\_andri.pdf (1.72M) Word count: 7617 Character count: 35218