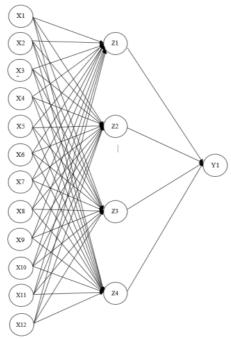

# Production Planning and Control in Furniture Company at PT. Lion Metal Works

by Lina Gozali

Submission date: 08-May-2022 11:54PM (UTC+0700) Submission ID: 1831221073 File name: 70.\_ieom\_sing\_andri.pdf (1.72M) Word count: 7617 Character count: 35218